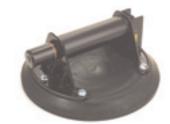

#### Hand-Held Glass Lifter

Suction device for lifting regular shieldsCapacity: 300 lbs.