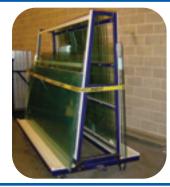

### Glass Storage Cart

Large and small carts to safely hold glass during conversions Efficient use of storage space

Page 17