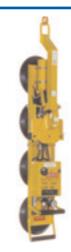

#### Electric Glass Lifter/Shield Remover

- → Attaches to any lift truck
  - Protects glass during removal and assembly
  - Easy push-button operation
- May increase employee safety